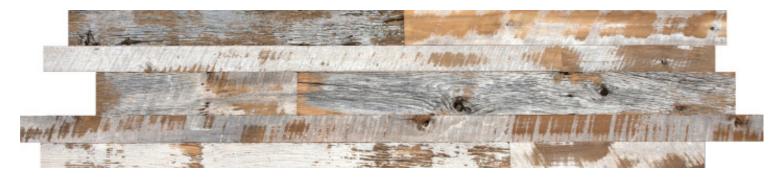

# **DISTRESSED PRE-FINISHED - WHITE**

### 100% RECLAIMED WALL TREATMENT WITH DISTRESSED COLOR

The look of a distressed white surface brings with it a touch crisp that will make your project stand out. Every board undergoes a custom coating process that preserves its weathered character, rusty nail holes, deep grain texture, and weathered knots while adding a distressed color.

#### **AUTHENTIC BARN SIDING FROM OUR NATION'S PAST**

Reclaimed DesignWorks reclaimed barn siding gives a completely unique look to any interior or exterior wall covering. This authentically recycled lumber is virtually maintenance free and has already stood the test of time having survived 100+ years of harsh weathering in the northeastern part of our nation. Each board is individually inspected and graded to ensure durability, preservation and long life and a variety of finish options assure tasteful pairing with any residential, commercial, or retail project.